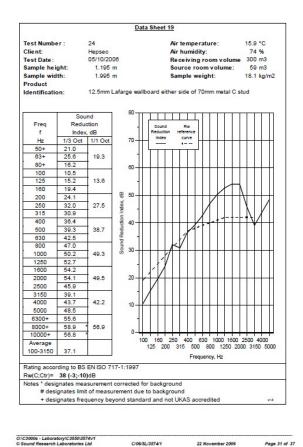

BRE 269826 - BRE Report P102396-1011C

Refer to Speedline Specification Clause

119 mm. (At Base Track, Excluding Finishes)

Medium - Annexes A-F

38 RwdB, Date Tested or Assessed Against - 70-S-51

SPEEDLINE Drywall Systems, Adsetts House, 16 Europa View, Sheffield Business Park, Sheffield, S9 1XH. Tel: 0114 231 8030.